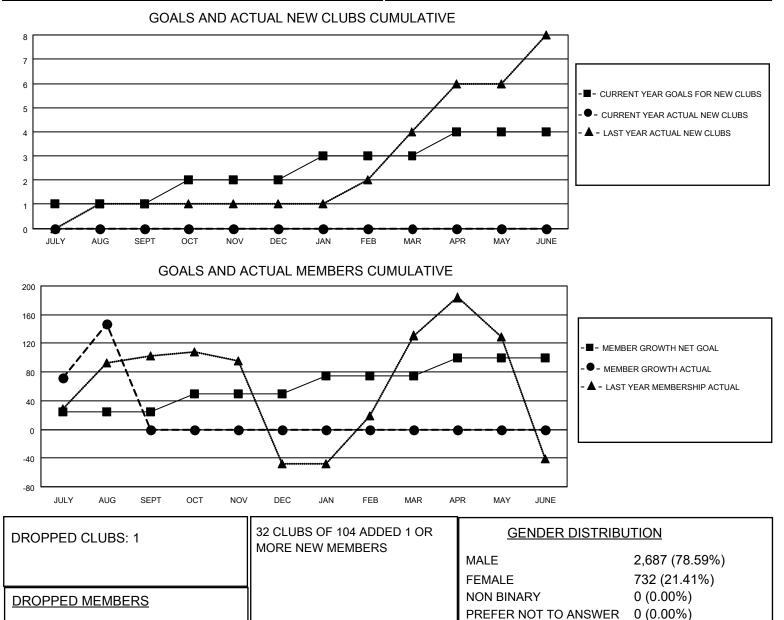

## LOCATION INDIA

District 316 D

Results as of: 8/31/2023

| Clubs                 |               |           |               | Members               |                         |                         |                                                    |
|-----------------------|---------------|-----------|---------------|-----------------------|-------------------------|-------------------------|----------------------------------------------------|
| RESULTS FOR 2023-2024 |               |           |               | RESULTS FOR 2023-2024 |                         |                         |                                                    |
| QUARTER               | NEW CLUB GOAL | NEW CLUBS | DROPPED CLUBS | QUARTER MEM           | IBER GROWTH NET<br>GOAL | MEMBER GROWTH<br>ACTUAL | DROPPED<br>MEMBERS ACTUAL<br>(including transfers) |
| JULY/AUG/SEPT         | 1             | 0         | 1             | JULY/AUG/SEPT         | 25                      | 188                     | 22                                                 |
| OCT/NOV/DEC           | 1             | 0         | 0             | OCT/NOV/DEC           | 25                      | 0                       | 0                                                  |
| JAN/FEB/MAR           | 1             | 0         | 0             | JAN/FEB/MAR           | 25                      | 0                       | 0                                                  |
| APR/MAY/JUNE          | 1             | 0         | 0             | APR/MAY/JUNE          | 25                      | 0                       | 0                                                  |